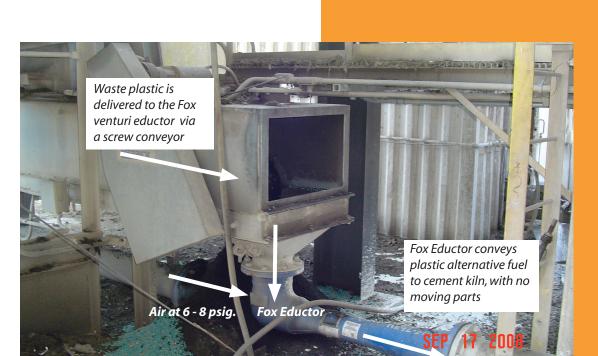

## Fox Eductors Convey Alternative Fuel at Cement Plants

Fox eductors have been used by the cement industry since the 1980's to convey waste and alternative fuels into cement kilns. The above 8" eductor installed in the USA conveys plastic waste for combustion in a cement kiln. Other alternative fuels conveyed by Fox eductors include pet coke, dried sludge pellets, chopped tires, plastic film, sawdust, agricultural waste (rice husks, crushed oilseeds, peanut shells, ground corn cobs), shredded carpet, oil filter fluff, etc.